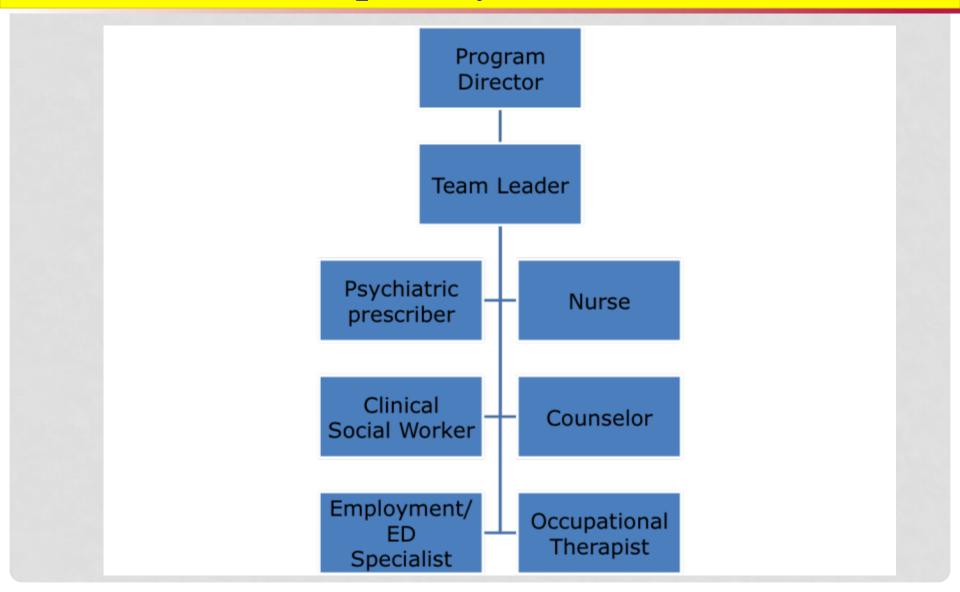

# WELCOME TO THE EARLY ASSESSMENT AND SUPPORT ALLIANCE! OREGON'S EARLY PSYCHOSIS PROGRAM







Keep young people with the early signs of psychosis on their *normal life paths*, by:

- Building community awareness and
- ✓Offering easily accessible, effective treatment and support
  - ✓ Through a network of educated community members & highly skilled clinicians
  - ✓ Using the most current evidence-based practices



#### Early Assessment and Support Alliance (EASA) Columbia 2008 Clatson Wallowa **W**matilla Washington Movrow Tillamook Gilli or Union Clackamas<sup>5</sup> **Yamhil** Wasco Polk & Marion Wheeler <del>Ba</del>ker Jefferson Lincolr Grant Linn Benton Crook Deschute Malheur Harney Coos Douglas Lake Klamath Josephine 2014-16 Jackson Curry

### Trans-Disciplinary Treatment Team





#### EASA RESULTS



## HOW DID WE DO IT??

- 1. Establishing a common statewide practice which can be articulated and quantified, including common minimum eligibility standards, practice guidelines and centralized collaborative decision making about core practices.
- 2. Building on existing EBPs to the extent possible.
- 3. Engaging key champions (such as county mental health directors and state directors of mental health and voc rehab in sustainability planning.
- 4. Tying communication efforts with legislators to Olmstead and state hospital reform.
- 5. Including program graduates and participants in educating funders and policy makers.
- 6. Creating targeted simple written communication which included data and why the program matters.

#### Follow us online!

- Website: <a href="ht