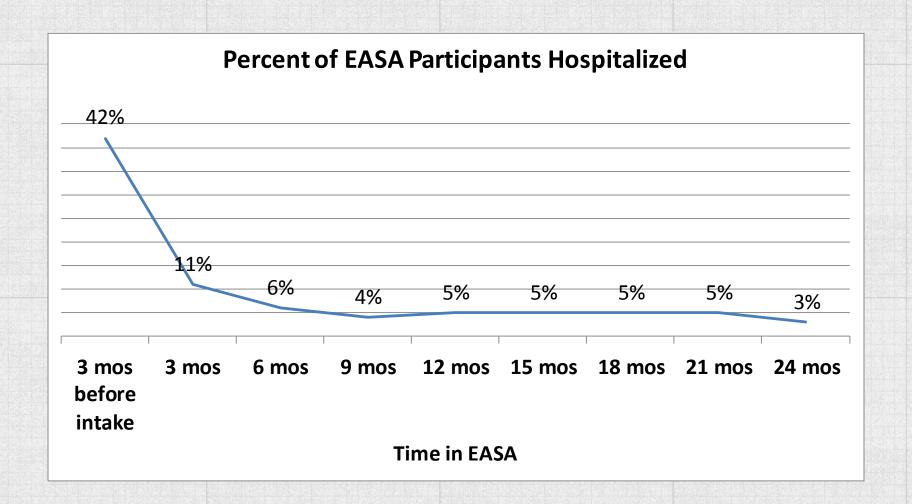

Y ASSESSMENT AND SUPPORT ALLIANCE! OREGON'S EARLY PSYCHOSIS PROGRAM







Keep young people with the early signs of psychosis on their *normal life paths*, by:

- Building community awareness and
- ✓Offering easily accessible, effective treatment and support
  - ✓ Through a network of educated community members & highly skilled clinicians
  - ✓ Using the most current evidence-based practices



#### Early Assessment and Support Alliance (EASA) Columbia 2008 Clatson Wallowa **W**matilla Washington Movrow Tillamook Gilli or Union Clackamas<sup>5</sup> **Yamhil** Wasco Polk & Marion Wheeler <del>Ba</del>ker Jefferson Lincolr Grant Linn Benton Crook Deschute Malheur Harney Coos Douglas Lake Klamath Josephine 2014-16 Jackson Curry

### Trans-Disciplinary Treatment Team





#### EASA RESULTS



## HOW DID WE DO IT??

- 1. Establishing a common statewide practice which can be articulated and quantified, including common minimum eligibility standards, practice guidelines and centralized collaborative decision making about core practices.
- 2. Building on existing EBPs to the extent possible.
- 3. Engaging key champions (such as county mental health directors and state directors of mental health and voc rehab in sustainability planning.
- 4. Tying communication efforts with legislators to Olmstead and state hospital reform.
- 5. Including program graduates and participants in educating funders and policy makers.
- 6. Creating targeted simple written communication which included data and why the program matters.

#### Follow us online!

- Website: <a href="https://www.easacommunity