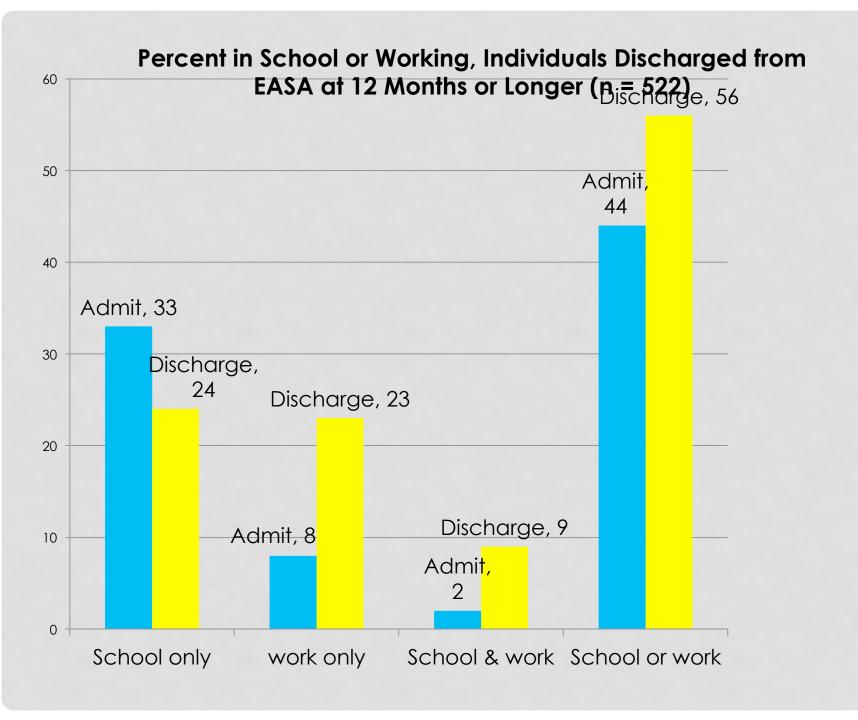

# WELCOME TO THE EARLY ASSESSMENT AND SUPPORT ALLIANCE! OREGON'S EARLY PSYCHOSIS PROGRAM







Keep young people with the early signs of psychosis on their *normal life paths*, by:

- Building community awareness and
- ✓Offering easily accessible, effective treatment and support
  - ✓ Through a network of educated community members & highly skilled clinicians
  - ✓ Using the most current evidence-based practices



#### Early Assessment and Support Alliance (EASA) Columbia 2008 Clatson Wallowa **W**matilla Washington Movrow Tillamook Gilli or Union Clackamas<sup>5</sup> **Yamhil** Wasco Polk & Marion Wheeler <del>Ba</del>ker Jefferson Lincolr Grant Linn Benton Crook Deschute Malheur Harney Coos Douglas Lake Klamath Josephine 2014-16 Jackson Curry

### Trans-Disciplinary Treatment Team





#### EASA RESULTS



## HOW DID WE DO IT??

- 1. Establishing a common statewide practice which can be articulated and quantified, including common minimum eligibility standards, practice guidelines and centralized collaborative decision making about core practices.
- 2. Building on existing EBPs to the extent possible.
- 3. Engaging key champions (such as county mental health directors and state directors of mental health and voc rehab in sustainability planning.
- 4. Tying communication efforts with legislators to Olmstead and state hospital reform.
- 5. Including program graduates and participants in educating funders and policy makers.
- 6. Creating targeted simple written communication which included data and why the program matters.

#### Follow us online!

- Website: <a href="http